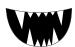

## STEP 2

Glue the template to some thicker A4 paper using the Blu Stik.

Colour in the eyes and teeth you want to use, then cut them out.

### **Mouths**