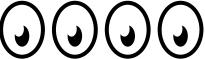

## STEP 2

Glue the template to some thicker A4 paper using the Blu Stik.

Colour in the eyes and teeth you want to use, then cut them out.

# **Eyes**