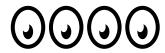

## STEP 2

Glue the template to some thicker A4 paper using the Blu Stik.

Colour in the eyes and teeth you want to use, then cut them out.

# **Eyes**