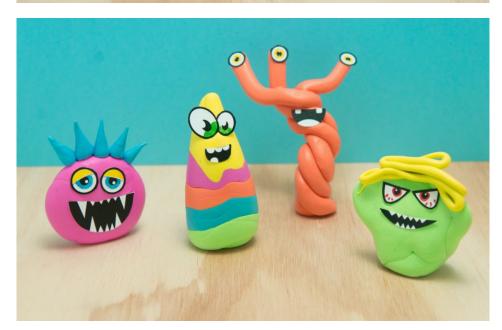

# STEP 3

Take the Colour Blu-Tack and make any shape monster you like.

Push the eyes and mouth onto the Blu Tack to finish off your monster.

TIP: The monster you create can sit on the table or stick to window, fridge, wall.... or if you reach, hang from the ceiling!