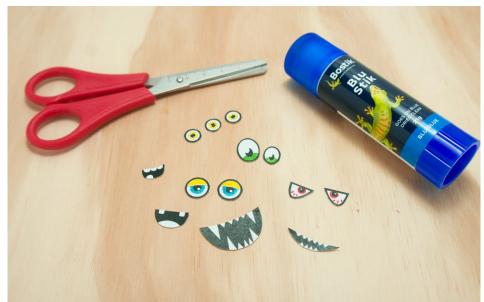

## STEP 2

Glue the template to some thicker A4 paper using the Blu Stik.

Colour in the eyes and teeth you want to use, then cut them out.