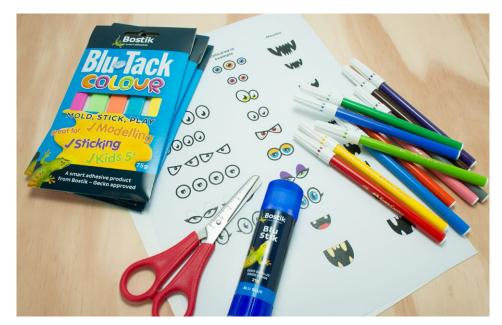

### **YOU'LL NEED:**

- Printed Template
- · A sheet of A4 card
- Scissors
- Coloured Markers
- Bostik Blu Stik
- 2-3 packs of Bostik Colour Blu-Tack

#### STEP 1

Print the template and find a clean surface to work on. Make sure you have everything you need.