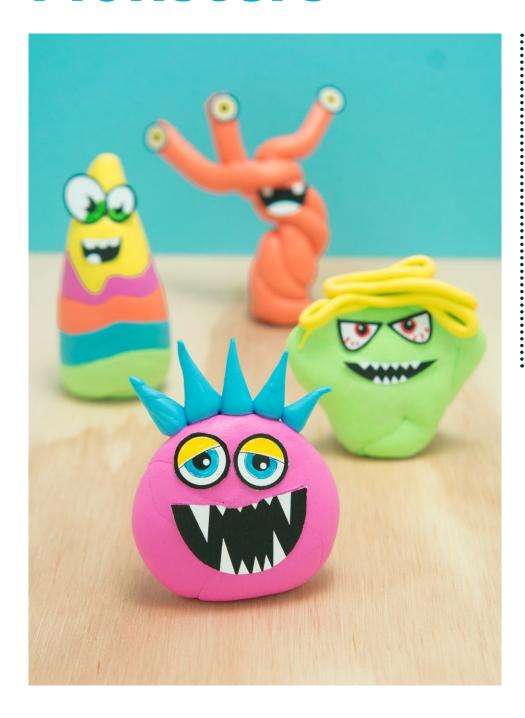

# **Bostik Monsters**

# STEP 3

Take the Colour Blu-Tack and make any shape monster you like.

Push the eyes and mouth onto the Blu Tack to finish off your monster.

TIP: The monster you create can sit on the table or stick to window, fridge, wall.... or if you reach, hang from the ceiling!