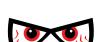

tik Monsters**



### **YOU'LL NEED:**

- Printed Template
- · A sheet of A4 card
- Scissors
- Coloured Markers
- Bostik Blu Stik
- 2-3 packs of Bostik Colour Blu-Tack





#### STEP 1

Print the template and find a clean surface to work on. Make sure you have everything you need.



## STEP 2

Glue the template to some thicker A4 paper using the Blu Stik.

Colour in the eyes and teeth you want to use, then cut them out.



# STEP 3

Take the Colour Blu-Tack and make any shape monster you like.

Push the eyes and mouth onto the Blu Tack to finish off your monster.

TIP: The monster you create can sit on the table or stick to window, fridge, wall.... or if you reach, hang from the ceiling!





# **Eyes**

# Coloured in example

### **Mouths**