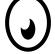

## STEP 2

Glue the template to some thicker A4 paper using the Blu Stik.

Colour in the eyes and teeth you want to use, then cut them out.

# Coloured in example